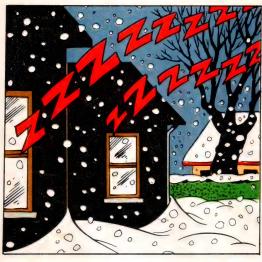

FOR 36
HOURS, ALL
THAT COULD
BE HEARD
FROM THE
DUCK
HOUSEHOLD
WERE THE
SOUNDS OF
SLUMBER ...